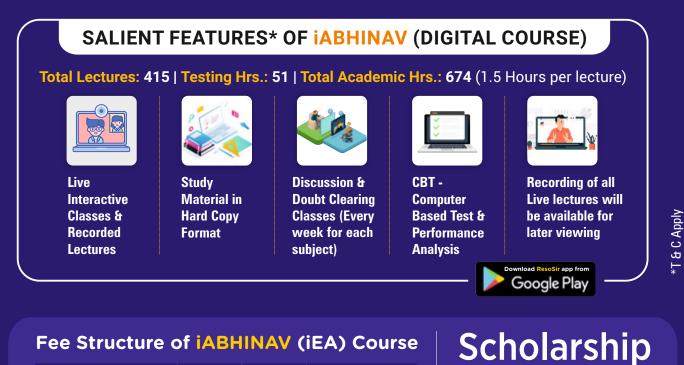

## Fee Structure of iABHINAV (iEA) CourseAdmission Fee (AF) &<br/>Study Material Fee (SMF)Tuition<br/>Fee (TF)GSTTotal Payable Fee<br/>(AF+SMF+TF+GST)₹13000/-₹29373/-₹7627/-₹50000/-

Note: The Fee is to be paid in Single Installment