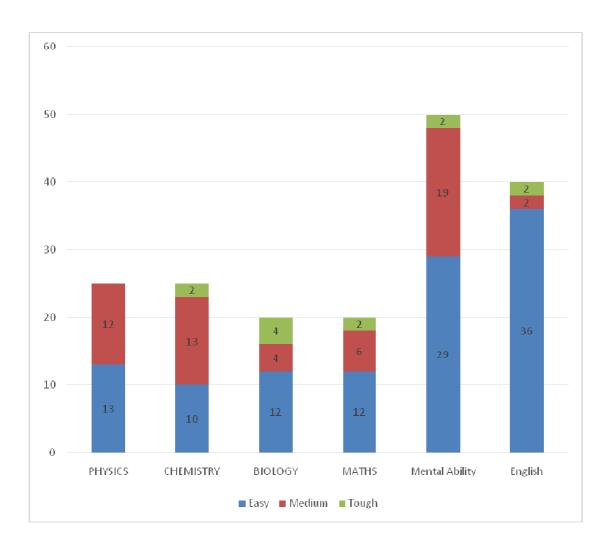

#### **Difficulty Level Analysis: No of Questions**

|                | Easy Le            | evel           | Medium             | Level          | Difficult          | Difficult Level |                    | Total          |  |
|----------------|--------------------|----------------|--------------------|----------------|--------------------|-----------------|--------------------|----------------|--|
| Subject        | No of<br>Questions | Total<br>Marks | No of<br>Questions | Total<br>Marks | No of<br>Questions | Total<br>Marks  | No of<br>Questions | Total<br>Marks |  |
| PHYSICS        | 13                 | 13             | 12                 | 12             |                    | 0               | 25                 | 25             |  |
| CHEMISTRY      | 10                 | 10             | 13                 | 13             | 2                  | 2               | 25                 | 25             |  |
| BIOLOGY        | 12                 | 12             | 4                  | 4              | 4                  | 4               | 20                 | 20             |  |
| MATHS          | 12                 | 12             | 6                  | 6              | 2                  | 2               | 20                 | 20             |  |
| Mental Ability | 29                 | 29             | 19                 | 19             | 2                  | 2               | 50                 | 50             |  |
| English        | 36                 | 36             | 2                  | 2              | 2                  | 2               | 40                 | 40             |  |
| Grand Total    | 112                | 112            | 56                 | 56             | 12                 | 12              | 180                | 180            |  |

#### **Question Wise Difficulty Breakup**