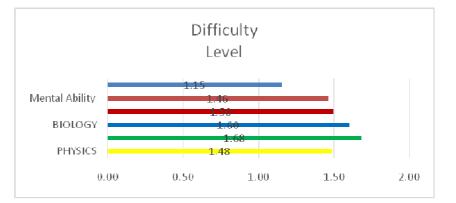

### **OVERALL DIFFICULTY LEVEL ANALYSIS**

In this analysis, we have rated every question on a scale of 1 to 3. The ratings are done by expert faculty of Resonance. The individual ratings are averaged to calculate overall difficulty level.

1: Easy

• 2: Moderate

• 3: Difficult

| Subject        | Difficulty<br>Level |
|----------------|---------------------|
| PHYSICS        | 1.48                |
| CHEMISTRY      | 1.68                |
| BIOLOGY        | 1.60                |
| MATHS          | 1.50                |
| Mental Ability | 1.46                |
| English        | 1.15                |
| Grand Total    | 1.44                |